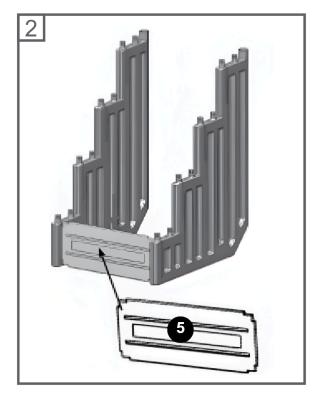

#### **ASSEMBLY**

#### **PIECES**

| PART<br>NUMBER | DESCRIPTION     | STP1 |
|----------------|-----------------|------|
| 1              | SIDE PANELS     | 2X   |
| 2              | STEPS           | 1X   |
| 3              | STEPS           | 2X   |
| 4              | LOCATING RACK   | 1X   |
| 5              | RISERS          | 4X   |
| 6              | LOCK CAPS       | 16X  |
| 7              | POST            | 2X   |
| 8              | LONG POST       | 2X   |
| 9              | HANDRAIL        | 2X   |
| 10             | DECK CONNECTOR  | 2X   |
| 11             | STEPS           | 1X   |
| 12             | SCREW ST5. 5x30 | 4X   |
| 13             | SCREW ST5. 5x20 | 16X  |