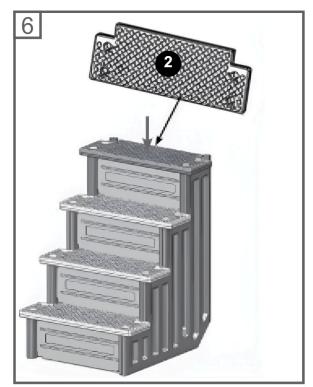

#### **PIECES**

| PART<br>NUMBER | DESCRIPTION     | STP1 |
|----------------|-----------------|------|
| 1              | SIDE PANELS     | 2X   |
| 2              | STEPS           | 1X   |
| 3              | STEPS           | 2X   |
| 4              | LOCATING RACK   | 1X   |
| 5              | RISERS          | 4X   |
| 6              | LOCK CAPS       | 16X  |
| 7              | POST            | 2X   |
| 8              | LONG POST       | 2X   |
| 9              | HANDRAIL        | 2X   |
| 10             | DECK CONNECTOR  | 2X   |
| 11             | STEPS           | 1X   |
| 12             | SCREW ST5. 5x30 | 4X   |
| 13             | SCREW ST5. 5x20 | 16X  |