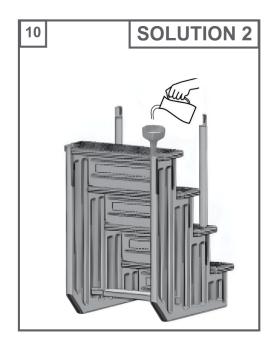

#### **INSTRUCTION OF SAFETY**

- THE DISTANCE IS ADJUSTABLE FROM 48 TO 54 INCHES (122CM TO 137CM)
- THE STAIR MUST BE INSTALLED ACCORDING TO THE INSTRUCTIONS OF THE MANUFACTURER.
- ONE PERSON AT THE SAME TIME ON THE STAIR.
- ALWAYS FACE THE STAIR TO ENTER OR COME OUT OF THE SWIMMING POOL
- NO JUMP OR DIVE FROM THE STAIR
- DO NOT SWIM BEHIND OR AROUND THE STAIR.