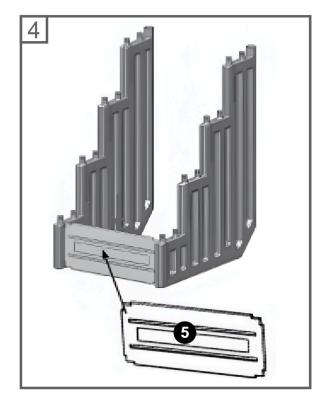

#### **PIECES**

| PART<br>NUMBER | DESCRIPTION     | STP1 |
|----------------|-----------------|------|
| 1              | SIDE PANELS     | 2X   |
| 2              | STEPS           | 1X   |
| 3              | STEPS           | 2X   |
| 4              | LOCATING RACK   | 1X   |
| 5              | RISERS          | 4X   |
| 6              | LOCK CAPS       | 16X  |
| 7              | POST            | 2X   |
| 8              | LONG POST       | 2X   |
| 9              | HANDRAIL        | 2X   |
| 10             | DECK CONNECTOR  | 2X   |
| 11             | STEPS           | 1X   |
| 12             | SCREW ST5. 5x30 | 4X   |
| 13             | SCREW ST5. 5x20 | 16X  |