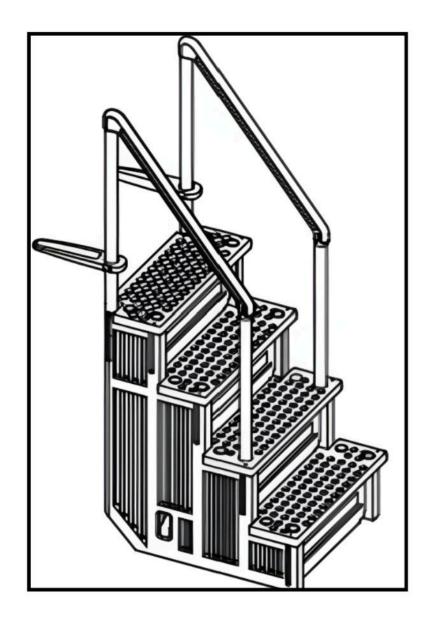

# STP1 Pool Step Owner's Manual



STP1-W | STP1-G



GoPool

### Warranty registration

Thank you for choosing GoPool! Register your product today to activate your warranty and get quick, hassle-free support when you need it.

Scar



or visit

GoPool.com/Warranty-Registration



This equipment must be installed and serviced according to the information found in this manual. Improper installation can create hazards which could result in property damage, serious injury or death. Improper installation will void the warranty.

#### **Table of Contents**

| ASSEMBLY;              | 2 |
|------------------------|---|
| INSTRUCTIONS OF SAFETY | 5 |
| PIECES                 | 6 |

#### **ASSEMBLY**

























#### **INSTRUCTION OF SAFETY**

- THE DISTANCE IS ADJUSTABLE FROM 48 TO 54 INCHES (122CM TO 137CM)
- THE S