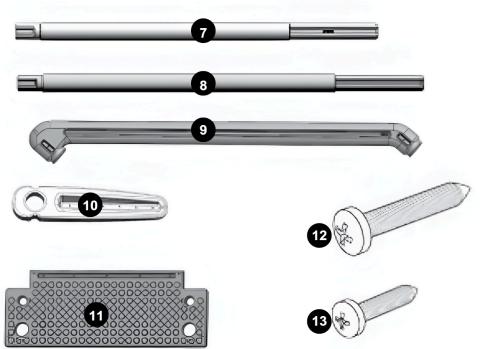

#### **PIECES**

| PART<br>NUMBER | DESCRIPTION     | STP1 |
|----------------|-----------------|------|
| 1              | SIDE PANELS     | 2X   |
| 2              | STEPS           | 1X   |
| 3              | STEPS           | 2X   |
| 4              | LOCATING RACK   | 1X   |
| 5              | RISERS          | 4X   |
| 6              | LOCK CAPS       | 16X  |
| 7              | POST            | 2X   |
| 8              | LONG POST       | 2X   |
| 9              | HANDRAIL        | 2X   |
| 10             | DECK CONNECTOR  | 2X   |
| 11             | STEPS           | 1X   |
| 12             | SCREW ST5. 5x30 | 4X   |
| 13             | SCREW ST5. 5x20 | 16X  |