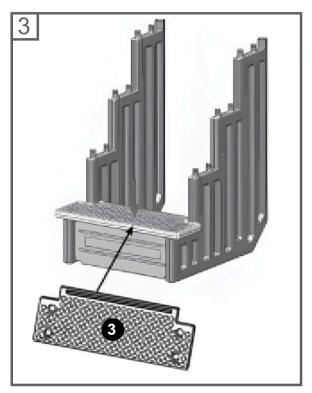

#### **ASSEMBLY**

#### **PIECES**

| PART<br>NUMBER | DESCRIPTION     | STP1 |
|----------------|-----------------|------|
| 1              | SIDE PANELS     | 2X   |
| 2              | STEPS           | 1X   |
| 3              | STEPS           | 2X   |
| 4              | LOCATING RACK   | 1X   |
| 5              | RISERS          | 4X   |
| 6              | LOCK CAPS       | 16X  |
| 7              | POST            | 2X   |
| 8              | LONG POST       | 2X   |
| 9              | HANDRAIL        | 2X   |
| 10             | DECK CONNECTOR  | 2X   |
| 11             | STEPS           | 1X   |
| 12             | SCREW ST5. 5x30 | 4X   |
| 13             | SCREW ST5. 5x20 | 16X  |