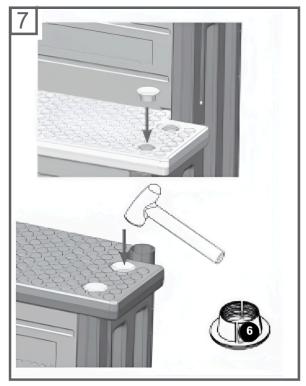

#### **PIECES**

| PART<br>NUMBER | DESCRIPTION     | STP1 |
|----------------|-----------------|------|
| 1              | SIDE PANELS     | 2X   |
| 2              | STEPS           | 1X   |
| 3              | STEPS           | 2X   |
| 4              | LOCATING RACK   | 1X   |
| 5              | RISERS          | 4X   |
| 6              | LOCK CAPS       | 16X  |
| 7              | POST            | 2X   |
| 8              | LONG POST       | 2X   |
| 9              | HANDRAIL        | 2X   |
| 10             | DECK CONNECTOR  | 2X   |
| 11             | STEPS           | 1X   |
| 12             | SCREW ST5. 5x30 | 4X   |
| 13             | SCREW ST5. 5x20 | 16X  |