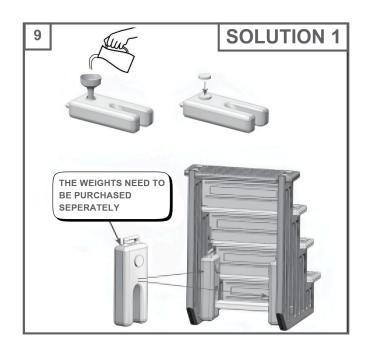

#### **INSTRUCTION OF SAFETY**

- THE DISTANCE IS ADJUSTABLE FROM 48 TO 54 INCHES (122CM TO 137CM)
- THE STAIR MUST BE INSTALLED ACCORDING TO THE INSTRUCTIONS OF THE MANUFACTURER.
- ONE PERSON AT THE SAME TIME ON THE STAIR.
- ALWAYS FACE THE STAIR TO ENTER OR COME OUT OF THE SWIMMING POOL
- NO JUMP OR DIVE FROM THE STAIR
- DO NOT SWIM BEHIND OR AROUND THE STAIR.