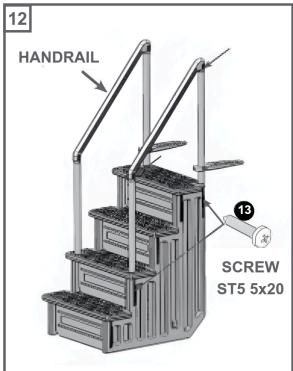

#### **PIECES**

| PART<br>NUMBER | DESCRIPTION     | STP1 |
|----------------|-----------------|------|
| 1              | SIDE PANELS     | 2X   |
| 2              | STEPS           | 1X   |
| 3              | STEPS           | 2X   |
| 4              | LOCATING RACK   | 1X   |
| 5              | RISERS          | 4X   |
| 6              | LOCK CAPS       | 16X  |
| 7              | POST            | 2X   |
| 8              | LONG POST       | 2X   |
| 9              | HANDRAIL        | 2X   |
| 10             | DECK CONNECTOR  | 2X   |
| 11             | STEPS           | 1X   |
| 12             | SCREW ST5. 5x30 | 4X   |
| 13             | SCREW ST5. 5x20 | 16X  |