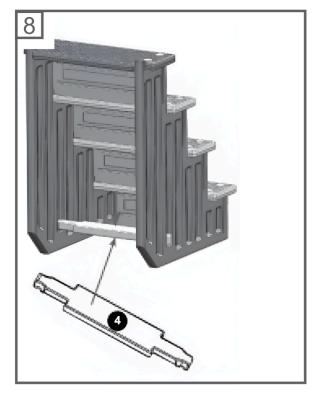

#### **PIECES**

| PART<br>NUMBER | DESCRIPTION     | STP1 |
|----------------|-----------------|------|
| 1              | SIDE PANELS     | 2X   |
| 2              | STEPS           | 1X   |
| 3              | STEPS           | 2X   |
| 4              | LOCATING RACK   | 1X   |
| 5              | RISERS          | 4X   |
| 6              | LOCK CAPS       | 16X  |
| 7              | POST            | 2X   |
| 8              | LONG POST       | 2X   |
| 9              | HANDRAIL        | 2X   |
| 10             | DECK CONNECTOR  | 2X   |
| 11             | STEPS           | 1X   |
| 12             | SCREW ST5. 5x30 | 4X   |
| 13             | SCREW ST5. 5x20 | 16X  |