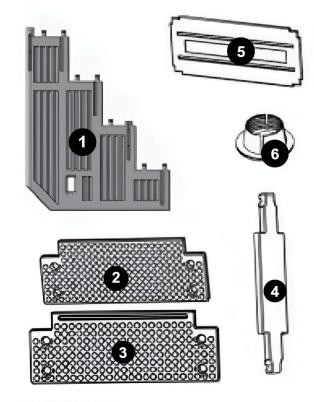

#### **PIECES**

| PART<br>NUMBER | DESCRIPTION     | STP1 |
|----------------|-----------------|------|
| 1              | SIDE PANELS     | 2X   |
| 2              | STEPS           | 1X   |
| 3              | STEPS           | 2X   |
| 4              | LOCATING RACK   | 1X   |
| 5              | RISERS          | 4X   |
| 6              | LOCK CAPS       | 16X  |
| 7              | POST            | 2X   |
| 8              | LONG POST       | 2X   |
| 9              | HANDRAIL        | 2X   |
| 10             | DECK CONNECTOR  | 2X   |
| 11             | STEPS           | 1X   |
| 12             | SCREW ST5. 5x30 | 4X   |
| 13             | SCREW ST5. 5x20 | 16X  |