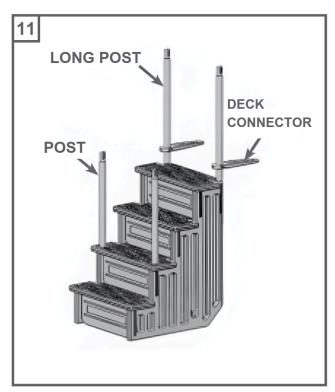

#### **PIECES**

| PART<br>NUMBER | DESCRIPTION     | STP1 |
|----------------|-----------------|------|
| 1              | SIDE PANELS     | 2X   |
| 2              | STEPS           | 1X   |
| 3              | STEPS           | 2X   |
| 4              | LOCATING RACK   | 1X   |
| 5              | RISERS          | 4X   |
| 6              | LOCK CAPS       | 16X  |
| 7              | POST            | 2X   |
| 8              | LONG POST       | 2X   |
| 9              | HANDRAIL        | 2X   |
| 10             | DECK CONNECTOR  | 2X   |
| 11             | STEPS           | 1X   |
| 12             | SCREW ST5. 5x30 | 4X   |
| 13             | SCREW ST5. 5x20 | 16X  |