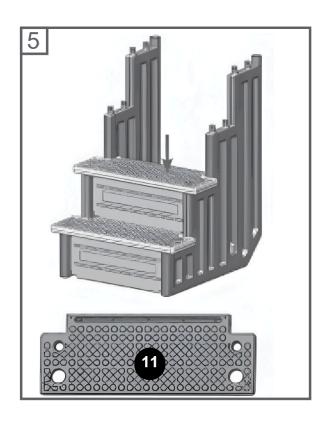

#### **PIECES**

| PART<br>NUMBER | DESCRIPTION     | STP1 |
|----------------|-----------------|------|
| 1              | SIDE PANELS     | 2X   |
| 2              | STEPS           | 1X   |
| 3              | STEPS           | 2X   |
| 4              | LOCATING RACK   | 1X   |
| 5              | RISERS          | 4X   |
| 6              | LOCK CAPS       | 16X  |
| 7              | POST            | 2X   |
| 8              | LONG POST       | 2X   |
| 9              | HANDRAIL        | 2X   |
| 10             | DECK CONNECTOR  | 2X   |
| 11             | STEPS           | 1X   |
| 12             | SCREW ST5. 5x30 | 4X   |
| 13             | SCREW ST5. 5x20 | 16X  |