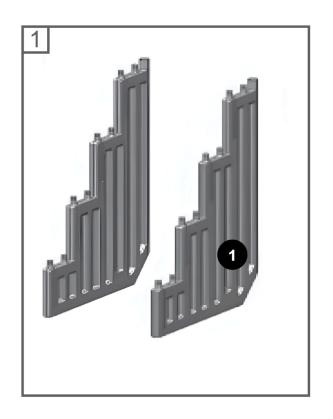

#### **ASSEMBLY**

#### **PIECES**

| PART<br>NUMBER | DESCRIPTION     | STP1 |
|----------------|-----------------|------|
| 1              | SIDE PANELS     | 2X   |
| 2              | STEPS           | 1X   |
| 3              | STEPS           | 2X   |
| 4              | LOCATING RACK   | 1X   |
| 5              | RISERS          | 4X   |
| 6              | LOCK CAPS       | 16X  |
| 7              | POST            | 2X   |
| 8              | LONG POST       | 2X   |
| 9              | HANDRAIL        | 2X   |
| 10             | DECK CONNECTOR  | 2X   |
| 11             | STEPS           | 1X   |
| 12             | SCREW ST5. 5x30 | 4X   |
| 13             | SCREW ST5. 5x20 | 16X  |