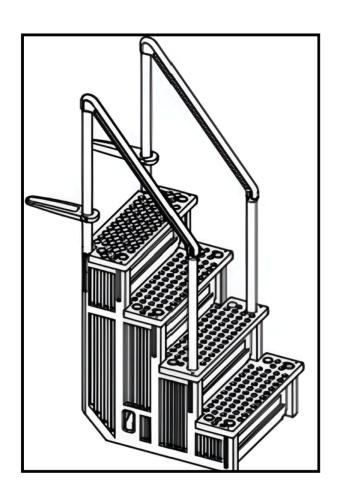

ent must be installed and serviced according to the information found in this manual. Improper installation can create hazards which could result in property damage, serious injury or death. Improper installation will void the warranty.

#### **Table of Contents**

| ASSEMBLY;              | 2 |
|------------------------|---|
| INSTRUCTIONS OF SAFETY | 5 |
| PIECES                 | 6 |

#### **ASSEMBLY**

























#### **INSTRUCTION OF SAFETY**

- THE DISTANCE IS ADJUSTABLE FROM 48 TO 54 INCHES (122CM TO 137CM)
- THE STAIR MUST BE INSTALLED ACCORDING TO THE INSTRUCTIONS OF THE MANUFACTURER.
- ONE PERSON AT THE SAME TIME ON THE STAIR.
- ALWAYS FACE THE STAIR TO ENTER OR COME OUT OF THE SWIMMING POOL
- NO JUMP OR DIVE FROM THE STAIR
- DO NOT SWIM BEHIND OR AROUND THE STAIR.





#### **PIECES**

| PART<br>NUMBER | DESCRIPTION     | STP1 |
|----------------|-----------------|------|
| 1              | SIDE PANELS     | 2X   |
| 2              | STEPS           | 1X   |
| 3              | STEPS           | 2X   |
| 4              | LOCATING RACK   | 1X   |
| 5              | RISERS          | 4X   |
| 6              | LOCK CAPS       | 16X  |
| 7              | POST            | 2X   |
| 8              | LONG POST       | 2X   |
| 9              | HANDRAIL        | 2X   |
| 10             | DECK CONNECTOR  | 2X   |
| 11             | STEPS           | 1X   |
| 12             | SCREW ST5. 5x30 | 4X   |
| 13             | SCREW ST5. 5x20 | 16X  |





## GoPool

Need parts or accessories?

GoPool.com